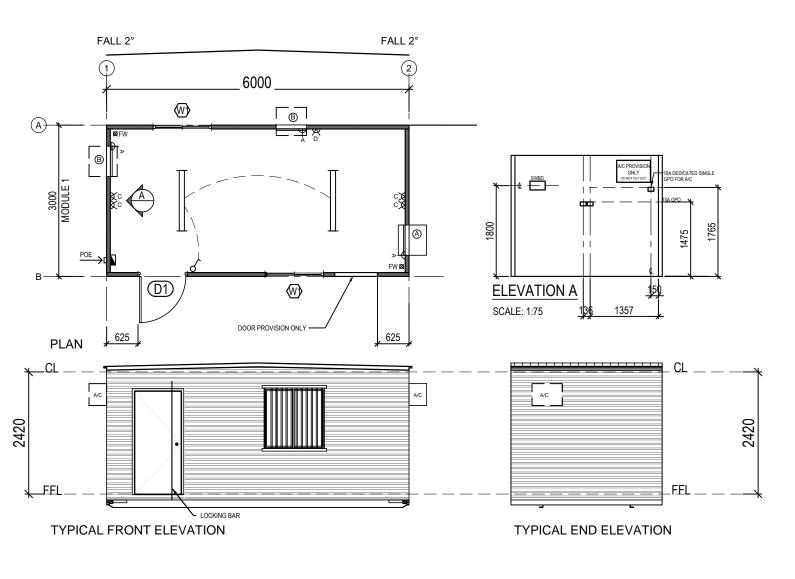

| DESIGN SPECIFICATION                            |                                                                                                                               |  |  |  |  |  |
|-------------------------------------------------|-------------------------------------------------------------------------------------------------------------------------------|--|--|--|--|--|
| BASEFRAME / REFER BASEFRAME LAYOUTS FOR DETAILS |                                                                                                                               |  |  |  |  |  |
| BEARER                                          | 150 x 75mm PFC, TOES OUT                                                                                                      |  |  |  |  |  |
| OUTRIGGER/SPREADER                              | 100 x 50mm PFC                                                                                                                |  |  |  |  |  |
| BRACING ANGLE                                   | 50 x 50 x 5mm EQUAL ANGLE                                                                                                     |  |  |  |  |  |
| END MEMBER                                      | 100 x 50mm PFC                                                                                                                |  |  |  |  |  |
| LIFTING MECHANISMS                              | EXTENDABLE OUTRIGGERS                                                                                                         |  |  |  |  |  |
| TOW LUG                                         | 8mm PLATE / Ø30mm HOLE                                                                                                        |  |  |  |  |  |
| STEELWORK TREATMENT                             | INISHED WITH ANTI CORROSIVE BLACK ENAMEL / TOW<br>LUGS = CLARKE GREEN / LIFTING POINTS = SAFETY YELLOW                        |  |  |  |  |  |
| FLOOR FRAME / REF                               | ER BASEFRAME LAYOUTS FOR DETAILS                                                                                              |  |  |  |  |  |
| JOISTS                                          | C10015 @ 480 CENTRES                                                                                                          |  |  |  |  |  |
| CAPPER                                          | C10415                                                                                                                        |  |  |  |  |  |
| END JOIST                                       | 100 x 100 x 4mm SHS                                                                                                           |  |  |  |  |  |
| FLOORING                                        |                                                                                                                               |  |  |  |  |  |
| FLOOR SHEET                                     | 17mm TONGUE AND GROOVE PLYWOOD F11                                                                                            |  |  |  |  |  |
| FLOOR COVERING                                  | 2.0mm VINYL - (SEALED) ARMSTRONG ARMATRANS<br>NEUTRAL GREY                                                                    |  |  |  |  |  |
| SKIRTING                                        | PVC D MOULD - GREY                                                                                                            |  |  |  |  |  |
| COMPLEXING                                      | -                                                                                                                             |  |  |  |  |  |
| WATERPROOFING                                   | -                                                                                                                             |  |  |  |  |  |
| OTHER                                           | DRY FLOOR WASTES WITH PLUGS                                                                                                   |  |  |  |  |  |
| WALLS                                           |                                                                                                                               |  |  |  |  |  |
| INTERNAL HEIGHT                                 | 2400mm                                                                                                                        |  |  |  |  |  |
| INTERNAL LINING                                 | 4mm POLYPLY PRE-FINISHED EMBOSSED PLYWOOD - GREY                                                                              |  |  |  |  |  |
| INTERNAL TRIM                                   | PVC D MOULD - GREY (GREY WAFER HD SCREWS)                                                                                     |  |  |  |  |  |
| WALL INSULATION                                 | R1.8 (75mm)                                                                                                                   |  |  |  |  |  |
| EXTERNAL CLADDING                               | COLORBOND PANELRIB, LAID HORIZONTALLY - SURFMIST                                                                              |  |  |  |  |  |
| EXTERNAL CORNER                                 | HD 40x40x2.5mm D'GAL ANGLE, SILICONE SEAL WALL TO<br>FLOOR                                                                    |  |  |  |  |  |
| WALL FRAMES                                     |                                                                                                                               |  |  |  |  |  |
| FRAMING                                         | 75 x 41 x 0.75mm G550 STEEL STUDS                                                                                             |  |  |  |  |  |
| STUD SPACING                                    | 400mm CTS (WIND REGION N3)                                                                                                    |  |  |  |  |  |
| STRAP BRACING                                   | WALLS TO FLOOR & WALLS TO CEILING STRAP BRACED<br>EVERY 1200mm WITH 125 x 30 x 1.2mm BUILDERS STRAP -<br>8/18x20mm SCREWS x 4 |  |  |  |  |  |
|                                                 |                                                                                                                               |  |  |  |  |  |
| ROOF / CEILING                                  | 1                                                                                                                             |  |  |  |  |  |
| CEILING TYPE                                    | FLAT                                                                                                                          |  |  |  |  |  |
| CEILING LINING                                  | 4mm PRE-FINISHED PLYWOOD - MIRAGE PEARL                                                                                       |  |  |  |  |  |
| CEILING INSULATION                              | R1.8 (75MM)                                                                                                                   |  |  |  |  |  |
| ROOF PITCH                                      | 2° CENTRE PITCH                                                                                                               |  |  |  |  |  |
| ROOF CLADDING                                   | TRIMDECK 0.42 BMT - ZINCALUME                                                                                                 |  |  |  |  |  |
| ROOF INSULATION                                 | -                                                                                                                             |  |  |  |  |  |
| UNDER BARGE FLASHING                            | ZINC                                                                                                                          |  |  |  |  |  |
| BARGE                                           | WOODLAND GREY                                                                                                                 |  |  |  |  |  |
| GUTTER                                          | NIL                                                                                                                           |  |  |  |  |  |
| DOWNPIPE                                        | NIL                                                                                                                           |  |  |  |  |  |
| STEPDOWN FLASHING                               | 30 x 60 STEP DOWNS - WOODLAND GREY                                                                                            |  |  |  |  |  |
| ROOF / CEILING FRA                              |                                                                                                                               |  |  |  |  |  |
| FRAMING                                         | 75 x 41 x 0.75mm G550 STEEL STUDS                                                                                             |  |  |  |  |  |
| STUD SPACING                                    | 400mm CTS (WIND REGION N3)                                                                                                    |  |  |  |  |  |
|                                                 |                                                                                                                               |  |  |  |  |  |
|                                                 |                                                                                                                               |  |  |  |  |  |
| SPECIFICATION                                   |                                                                                                                               |  |  |  |  |  |
| S/W BOARD                                       | P.O.E. LOCATED BEHIND SWITCHBOARD, POLY PLASTIC<br>INTERNALLY MOUNTED SWITCHBOARD, 1800mm AFFL(TO<br>CTR)                     |  |  |  |  |  |
| ITEMS & EQUIPMEN                                | T SCHEDULE                                                                                                                    |  |  |  |  |  |
| TAG QTY                                         |                                                                                                                               |  |  |  |  |  |
| A 1 FRAME FOR A                                 |                                                                                                                               |  |  |  |  |  |
| SUPPLIED BY (                                   | COATES HIRE                                                                                                                   |  |  |  |  |  |
| B 2 FRAMEOUT FO                                 | R A/C, DO NOT CUT                                                                                                             |  |  |  |  |  |
|                                                 | 6 - 1 / PER BUILDING @ TOP RIGHT CORNERS                                                                                      |  |  |  |  |  |
|                                                 | TAGS - FIT BESIDE ENTRY DOOR @ LOCK                                                                                           |  |  |  |  |  |
|                                                 | ¥                                                                                                                             |  |  |  |  |  |
|                                                 | IN CEILINGS AND EXTERNAL WALL FOR FUTURE PARTITIONS                                                                           |  |  |  |  |  |

GENERAL ARRANGEMENT

SCALE: 1:75

| 0   | DOOR SCHEDULE   |               |     |              |          |                             |                |        |            |       |        |     |                                                                                    |                                                                                                                       |
|-----|-----------------|---------------|-----|--------------|----------|-----------------------------|----------------|--------|------------|-------|--------|-----|------------------------------------------------------------------------------------|-----------------------------------------------------------------------------------------------------------------------|
|     | TAG             | SIZE          | QTY | LOCATION     | COLOUR   | FURNITURE                   | LOCKING        | KEYING | ARCHITRAVE | GLASS | CLOSER | STC |                                                                                    | NOTES: "DO NOT" REBATE BOTTOM OF DOORS FOR DOOR SWING<br>TO MISS VERANDAH DECKING                                     |
|     | D1              | 2040 x 920mm  | 1   | EXTERNAL     | SURFMIST | KNOB                        | PASSAGE<br>SET | -      | PVC        | -     | NIL    | YE  | S                                                                                  | CABIN HOOK<br>REBATED EDGE; SECURITY - ZINC PLATED PIVOT LOCKING BAR -<br>BOTTOM OF BAR TO BE 5mmABOVE DOOR THRESHOLD |
| _   | WINDOW SCHEDULE |               |     |              |          |                             |                |        |            |       |        |     |                                                                                    |                                                                                                                       |
|     | TAG             | SIZE H x W    | C   | QTY LOCATION | HEIGHT   | OPENING                     | COLOUR         | KEYING | ARCHITRAVE | GLASS | BLIND  | DS  | NOTES                                                                              |                                                                                                                       |
| ONS | W1              | 1200 x 1180mi | m   | 2 EXTERNAL   | 900 AFFL | 1210 x<br>1190mm<br>CUT-OUT | WHITE          | -      | PVC        | CLEAR | NIL    |     | TAPE & SILICON SEAL TOP SIDES. GAL. SEC. BARS BOLT FIX w/NYLOC NUTS @ 4<br>CORNERS |                                                                                                                       |

| PROJECT / TYPE : | PROJECT: COATES HIRE<br>COMMONWEALTH GAMES                                                                                                                                                                    | DATE :<br>15.01.2018<br>DRAWN BY :<br>TW | TITLE: PLAN-<br>GENERAL ARRANGEMENT |                   |  |
|------------------|---------------------------------------------------------------------------------------------------------------------------------------------------------------------------------------------------------------|------------------------------------------|-------------------------------------|-------------------|--|
| SIGNATURE:       | 6.0 x 3.0m SHELL                                                                                                                                                                                              | CHECKED BY :                             | DRAWING NUMBER :                    | BUILDING NUMBER : |  |
| <u>NAME:</u>     | © COPYRIGHT. THE INFORMATION IDEAS AND CONCEPTS CONTAINED IN THIS DOCUMENT ARE<br>CONFIDENTIAL. THE RECIPIENT(S) OF THIS DOCUMENT IS/ARE PROHIBITED FROM DISCLOSING                                           | DT                                       | MS-200108-101                       | #0000             |  |
| <u>DATE:</u>     | CONFIDENTIAL THE RECIPTION OF THIS DOCUMENT IS ARE FROMING THE PROVIDENCES TO<br>SUCH INFORMATION, IDEAS AND CONCEPTS TO ANY PERSON WITHOUT THE PRIOR WRITTEN<br>CONSENT OF MODULAR BUILDING SYSTEMS Pty. Ltd | SCALE : SHOWN                            | QUOTATION NUMBER : 200108           | REV: [1]          |  |

| ELEC              | TRICAL LEGEND                             |           |     |
|-------------------|-------------------------------------------|-----------|-----|
| ITEM              | DESCRIPTION                               | HEIGHT    | QTY |
| EDB               | ELECTRICAL DISTRIBUTION BOARD             | -         | 1   |
| <sup>POE</sup> →□ | ELECTRICAL SUPPLY POINT OF ENTRY          | 1800 AFFL | 1   |
|                   | 2xSL 9732/40cw LED LIGHTS - SURFACE MOUNT | C/MNTD    | 2   |
| 6                 | SINGLE LIGHT SWITCH                       | 1300 AFFL | 1   |
| Â                 | SINGLE GPO - 10 AMP DOUBLE POLE           | 1765 AFFL | 3   |
| 4                 | SINGLE GPO - 10 AMP DOUBLE POLE           | 1765 AFFL | -   |
| Š                 | DOUBLE GPO - 10 AMP DOUBLE POLE           | 1475 AFFL | 4   |
| Ľ                 | DOUBLE GPO - 10 AMP DOUBLE POLE           | 375 AFFL  | 1   |
|                   |                                           |           |     |